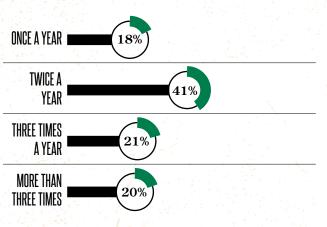

#### PREFERRED SAND PARTICLE SIZE



### WHEN DO YOU **TOPDRESS?**



### HOW FREQUENTLY DO YOU PERFORM A HEAVY TOPDRESS?



### DO YOU PERFORM A LIGHT (DUSTING) TOPDRESS IN ADDITION TO A HEAVY TOPDRESS



# WHEN YOU LIGHT TOPDRESS, WHAT'S THE FREQUENCY?

| And the second |               | The state of the s | * * * * * * * * * * * * * * * * * * * |                        |
|----------------|---------------|--------------------------------------------------------------------------------------------------------------------------------------------------------------------------------------------------------------------------------------------------------------------------------------------------------------------------------------------------------------------------------------------------------------------------------------------------------------------------------------------------------------------------------