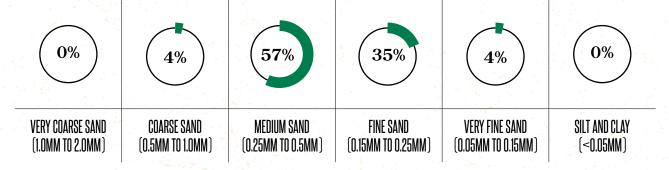

#### PREFERRED SAND PARTICLE SIZE



### WHEN DO YOU **TOPDRESS?**



### HOW FREQUENTLY DO YOU PERFORM A HEAVY TOPDRESS?



### DO YOU PERFORM A LIGHT (DUSTING) TOPDRESS IN ADDITION TO A HEAVY TOPDRESS



# WHEN YOU LIGHT TOPDRESS, WHAT'S THE FREQUENCY?

| And the second |               | The state of the s | * * * * * * * * * * * * * * * * * * * |                        |
|----------------|---------------|----------------------------------------------------------------------------------------------------------------------------------------------------------------------------------------------------------------------------------------------------------------------------------------------------------------------------------------------------------------------------------------------------------------------------------------