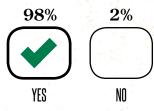

#### PREFERRED SAND PARTICLE SIZE



### WHEN DO YOU **TOPDRESS?**



### HOW FREQUENTLY DO YOU PERFORM A HEAVY TOPDRESS?



### DO YOU PERFORM A LIGHT (DUSTING) TOPDRESS IN ADDITION TO A HEAVY TOPDRESS



# WHEN YOU LIGHT TOPDRESS, WHAT'S THE FREQUENCY?

| And the second |               | The state of the s | * * * * * * * * * * * * * * * * * * * |                        |
|----------------|---------------|-----------------------------------------------------------------------------------------------------------------------------------------------------------------------------------------------------------------------------------------------------------------------------------------------------------------------------------------------------------------------------------------------------------------------------------------------------------------------------------------------------------------------------------------------------------------------------------------------------------------