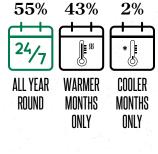

#### PREFERRED SAND PARTICLE SIZE



### WHEN DO YOU **TOPDRESS?**



### HOW FREQUENTLY DO YOU PERFORM A HEAVY TOPDRESS?



### DO YOU PERFORM A LIGHT (DUSTING) TOPDRESS IN ADDITION TO A HEAVY TOPDRESS



# WHEN YOU LIGHT TOPDRESS, WHAT'S THE FREQUENCY?

| And the second |               | The state of the s | * * * * * * * * * * * * * * * * * * * |                        |
|----------------|---------------|-------------------------------------------------------------------------------------------------------------------------------------------------------------------------------------------------------------------------------------------------------------------------------------------------------------------------------------------------------------------------------------------------------------------------------------------------------------------------